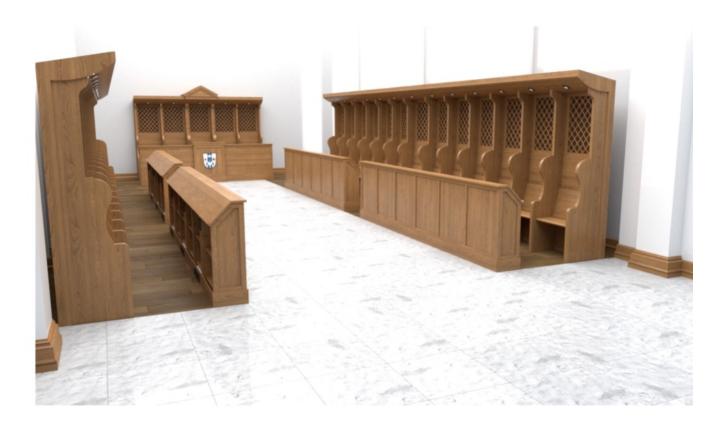

### Choir stalls

The stalls will be constructed of quarter sawn red oak and include a folding seat, side wings to provide individual enclosure and a curved sound board above to reflect voices into the center aisle. The sound board will include a built-in reading light to allow illumination without lighting the entire choir. A free-standing forma, that includes two book shelves, will sit in front of each stall. \$160,000 (\$82,000 already raised, \$78,000 remaining)

# **Choir Lectern**

This beautiful rift sawn white oak lectern will sit in the middle of the nave choir stalls. Adjustable reading surface will face both east and west to conform with different liturgies and readers heights. \$7,800