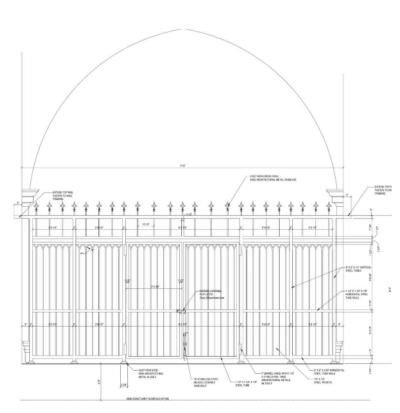

# Grilles, Gates, Communion Rails

These new steal grilles and rails will provide security to the sisters and allow guest views into the sanctuary. The design is simple but has cast wrought iron details. The gates will be finished in a dark bronze color to match the window framing color.

\$60,000