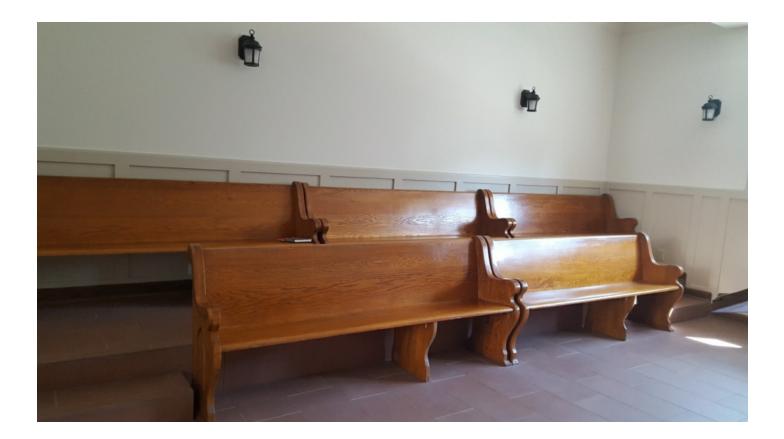

#### Pews: For Guest Nave, Prayer Loft, 1<sup>st</sup> and 2<sup>nd</sup> floor Corridors, and Chapter Room

These pews have been rescued from the Motherhouse of the Dominican Sisters of Sinsinawa. Lengths and the finish have been modified to fit within the New Monastery spaces. \$56,480.