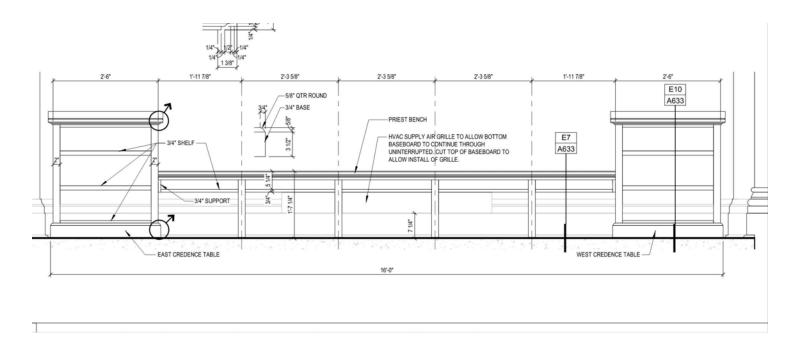

### **Two Credence Tables**

These tables will be built into the presider bench and will sit along the south wall of the sanctuary. White oak will be used for all sanctuary furnishings to tie all furnishings to use a similar materials, details and finishes. \$3,450 each for total of \$6,900.

# Presider's Chair/Bench

The south wall of the sanctuary will have a long bench for the presider and servers. Each end of the bench includes credence tables to store and stage elements for Mass. Traditional White Oak will be used to construct the bench.

\$3,900