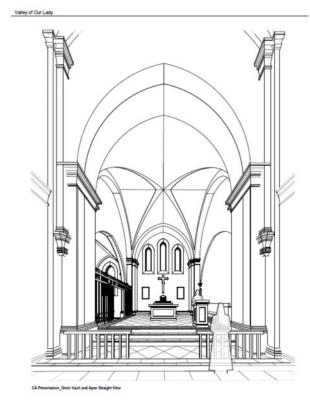

# Grilles, Gates, Communion Rails

These new steal grilles and rails will provide security to the sisters and allow guest views into the sanctuary. The design is simple but has cast wrought iron details. The gates will be finished in a dark bronze color to match the window framing color.

\$60,000