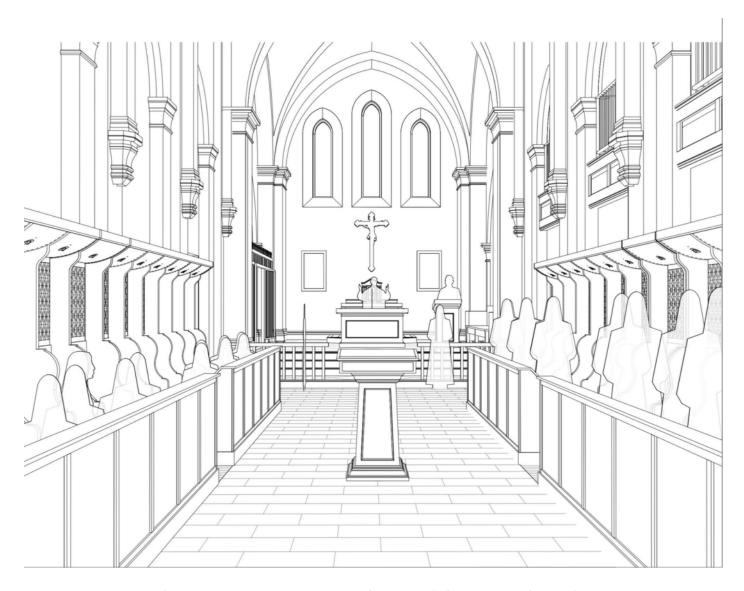

### Choir stalls

The stalls will be constructed of quarter sawn red oak and include a folding seat, side wings to provide individual enclosure and a curved sound board above to reflect voices into the center aisle. The sound board will include a built-in reading light to allow illumination without lighting the entire choir. A free-standing forma, that includes two book shelves, will sit in front of each stall. \$160,000 (\$82,000 already raised, \$78,000 remaining)

# **Choir Lectern**

This beautiful rift sawn white oak lectern will sit in the middle of the nave choir stalls. Adjustable reading surface will face both east and west to conform with different liturgies and readers heights. \$7,800