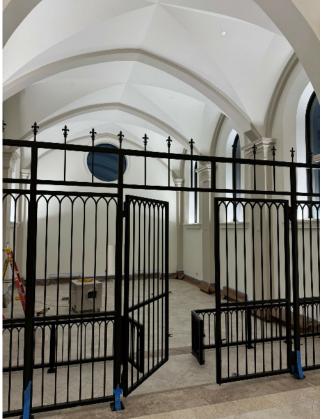

# Grilles, Gates, Communion Rails

These new steal grilles and rails will provide security to the sisters and allow guest views into the sanctuary. The design is simple but has cast wrought iron details. The gates will be finished in a dark bronze color to match the window framing color.

\$60,000