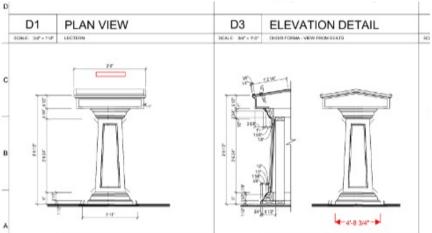

# **Choir Lectern**

This beautiful rift sawn white oak lectern will sit in the middle of the nave choir stalls. Adjustable reading surface will face both east and west to conform with different liturgies and readers heights. \$7,800